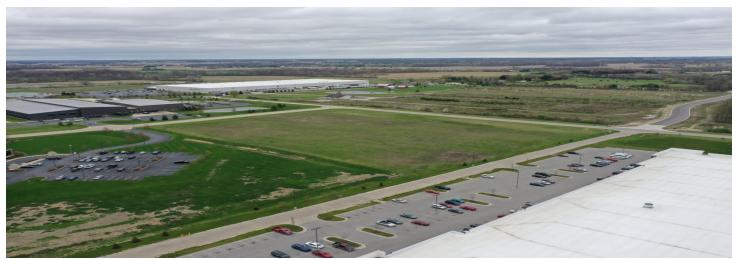

## **STONEBRIDGE PARCEL 3**

Heartland REMC

| SITE OVERVIEW       |                                               |  |
|---------------------|-----------------------------------------------|--|
| Site Address        | 12875 Stonebridge Road<br>Roanoke, IN 46783   |  |
| County              | Allen                                         |  |
| Time Zone           | Eastern                                       |  |
| Ownership           | Allen County Redevelopment<br>Commission      |  |
| Total Acreage       | 10 acres                                      |  |
| Developable         | 10 acres                                      |  |
| Min Lot Size        | 10 acres                                      |  |
| Zoning              | Business Technology and Industrial Park (BTI) |  |
| Site Covenants      | <u>Yes</u>                                    |  |
| Impact Fees         | No                                            |  |
| Foreign Trade Zones | Yes                                           |  |