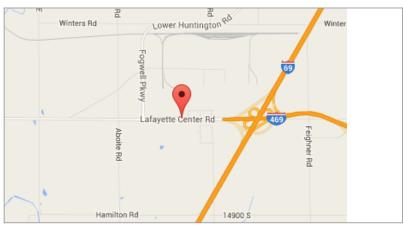

## **STONEBRIDGE PARCEL 3**

Heartland REMC

| SITE OVERVIEW       |                                               |  |
|---------------------|-----------------------------------------------|--|
| Site Address        | 12875 Stonebridge Road<br>Roanoke, IN 46783   |  |
| County              | Allen                                         |  |
| Time Zone           | Eastern                                       |  |
| Ownership           | Allen County Redevelopment<br>Commission      |  |
| Total Acreage       | 10 acres                                      |  |
| Developable         | 10 acres                                      |  |
| Min Lot Size        | 10 acres                                      |  |
| Zoning              | Business Technology and Industrial Park (BTI) |  |
| Site Covenants      | <u>Yes</u>                                    |  |
| Impact Fees         | No                                            |  |
| Foreign Trade Zones | Yes                                           |  |